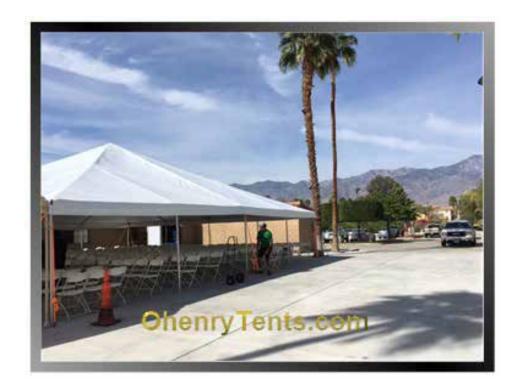

## **Ohenry West Coast Frame Tent Prices 2024**

Quality Frame Tents. All Tops are American Made!

- All tops are extra heavy duty 17oz block out
- Fully re-enforced patches at wear points
- Straps and buckles sewn in 32oz of material
- Rust resistant buckles
- Curtain rope double re-enforced
- Storage bag included
- 2" 6005 T-5 schedule 10 anodized marine aluminum tubing
- Frame parts attach together with pins
- Telescoping heavy duty legs available as an option
- Corners, center crown, and side fittings are welded steel
- 30' & 40' wide tents are expandable sectional type
- Stakes & guy ropes are included with purchase