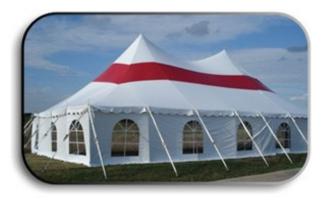

## Ohenry High Peak Tents

**Ohenry Frame Tents** 

High peak pole tents are classified as "tension" tents. They are highly portable like a traditional pole type tent, and because of aerodynamic design highly resistant to extreme winds.

High peak tents are extremely desirable for weddings, and other events where an elegant look is desired. While more expensive, the high peak commands admiration.