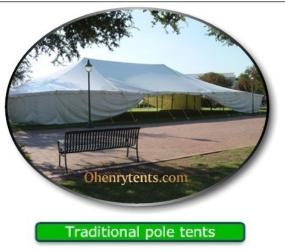

## Ohenry Traditional Pole Tents

Traditional pole type tents are the most popular style of tent for all sorts of uses from party tent rentals to disaster relief tents and revival tents.

Traditional pole tents are extremely portable making them an ideal choice for those who have need of a party tent but have limited means of transporting their tent. You can even fit all the components of a 60x90 pole tent in a standard 3/4 ton pickup bed.

Traditional pole tents provide more covered area for less money than any other type of tent. This makes a pole type tent ideal for covering extremely large areas efficiently. Ohenry pole tents are designed to be used over and over again for many years.