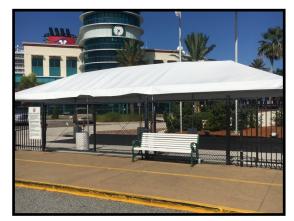

We are proud members of:

The frame type tent is ideal for use indoors where staking is not possible, or in applications where a center pole is undesirable. or the tent needs to be installed against a building. Frame tents should be staked out just like a pole tent when used outdoors.

Frame tents were originally conceived as a design which eliminates the center pole or poles of a traditional pole tent. This is the main reason for this type tent. While eliminating the center pole can be advantageous, the frame type design creates it own set of difficulties.

The biggest difference between pole and frame type tents is that frame tents use specialized hardware, and require much more labor to install.