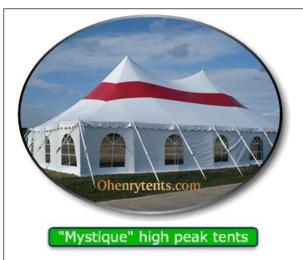

## Ohenry High Peak Tents

**Ohenry Frame Tents** 

High peak pole tents are classified as "tension" tents. They are highly portable like a traditional pole type tent, and because of aerodynamic design highly resistant to extreme winds.

High peak tents are extremely desirable for weddings, and other events where an elegant look is desired. While more expensive, the high peak commands admiration.