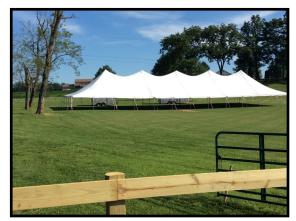

## Ohenry Traditional Pole Tents

Traditional pole type tents are the most popular style of tent for all sorts of uses from party tent rentals to disaster relief tents and revival tents.

Traditional pole tents are extremely portable making them an ideal choice for those who have need of a party tent but have limited means of transporting their tent. You can even fit all the components of a 60x90 pole tent in a standard 3/4 ton pickup bed.

Traditional pole tents provide more covered area for less money than any other type of tent. This makes a pole type tent ideal for covering extremely large areas efficiently. Ohenry pole tents are designed to be used over and over again for many years.