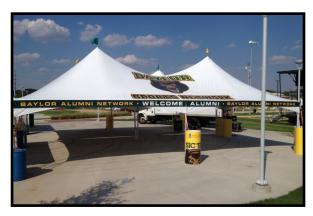

## Ohenry High Peak Tents

**Ohenry Frame Tents** 

High peak pole tents are classified as "tension" tents. They are highly portable like a traditional pole type tent, and because of aerodynamic design highly resistant to extreme winds.

High peak tents are extremely desirable for weddings, and other events where an elegant look is desired. While more expensive, the high peak commands admiration.

## Add Custom Logos to Your Tent!