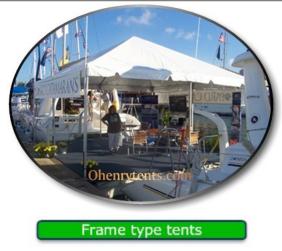

We are proud members of:

The frame type tent is ideal for use indoors where staking is not possible, or in applications where a center pole is undesirable. or the tent needs to be installed against a building. Frame tents should be staked out just like a pole tent when used outdoors.

Frame tents were originally conceived as a design which eliminates the center pole or poles of a traditional pole tent. This is the main reason for this type tent. While eliminating the center pole can be advantageous, the frame type design creates it own set of difficulties.

The biggest difference between pole and frame type tents is that frame tents use specialized hardware, and require much more labor to install.