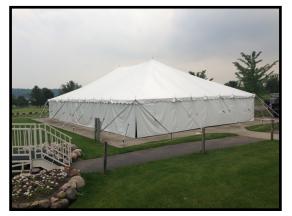

## Ohenry Traditional Pole Tents

Traditional pole type tents are the most popular style of tent for all sorts of uses from party tent rentals to disaster relief tents and revival tents.

Traditional pole tents are extremely portable making them an ideal choice for those who have need of a party tent but have limited means of transporting their tent. You can even fit all the components of a 60x90 pole tent in a standard 3/4 ton pickup bed.

Traditional pole tents provide more covered area for less money than any other type of tent. This makes a pole type tent ideal for covering extremely large areas efficiently. Ohenry pole tents are designed to be used over and over again for many years.