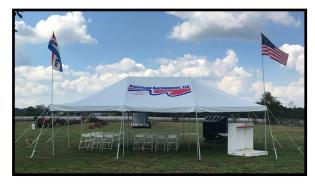

We are proud members of:

The frame type tent is ideal for use indoors where staking is not possible, or in applications where a center pole is undesirable. or the tent needs to be installed against a building. Frame tents should be staked out just like a pole tent when used outdoors.

Frame tents were originally conceived as a design which eliminates the center pole or poles of a traditional pole tent. This is the main reason for this type tent. While eliminating the center pole can be advantageous, the frame type design creates it own set of difficulties.

The biggest difference between pole and frame type tents is that frame tents use specialized hardware, and require much more labor to install.