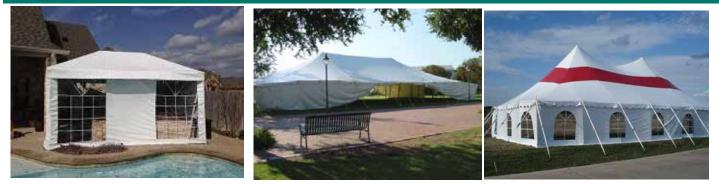

## Ohenry Sidewall Retail Prices 2025 (effective 10/2/2024)

| Standard Type Walls                                                                                                                                                             |              | Velcro Walls                                                                                                                                                                                                                       |              |
|---------------------------------------------------------------------------------------------------------------------------------------------------------------------------------|--------------|------------------------------------------------------------------------------------------------------------------------------------------------------------------------------------------------------------------------------------|--------------|
| Wall ends are designed to be overlapped 5' where<br>ends meet. Walls are hemmed on all sides, and feature<br>stainless steel snaps on top edge. Material is 14oz.<br>Block Out. |              | Wall ends are designed to be joined by Velcro. Walls are<br>hemmed on bottom side. Each end includes a 2" Velcro strip.<br>The top edge features stainless steel snaps reinforced with<br>1" webbing. Material is 14oz. Block Out. |              |
| Standard Overlapping Solid White Side Wall                                                                                                                                      |              | Velcro Solid White Walls                                                                                                                                                                                                           |              |
| Description                                                                                                                                                                     | Retail Price | Description                                                                                                                                                                                                                        | Retail Price |
| STD wall 7x25                                                                                                                                                                   | \$209.29     | Velcro Wall 7x10                                                                                                                                                                                                                   | \$116.32     |
| STD wall 7x35                                                                                                                                                                   | \$305.08     | Velcro Wall 7x20                                                                                                                                                                                                                   | \$212.11     |
| STD wall 7x45                                                                                                                                                                   | \$396.85     | Velcro Wall 7x30                                                                                                                                                                                                                   | \$303.87     |
| STD wall 7x65                                                                                                                                                                   | \$572.33     | Velcro Wall 7x40                                                                                                                                                                                                                   | \$403.69     |
| STD wall 8x25                                                                                                                                                                   | \$234.36     | Velcro Wall 8x10                                                                                                                                                                                                                   | \$128.13     |
| STD wall 8x35                                                                                                                                                                   | \$340.18     | Velcro Wall 8x20                                                                                                                                                                                                                   | \$233.95     |
| STD wall 8x45                                                                                                                                                                   | \$441.97     | Velcro Wall 8x30                                                                                                                                                                                                                   | \$335.74     |
| STD wall 8x65                                                                                                                                                                   | \$637.51     | Velcro Wall 8x40                                                                                                                                                                                                                   | \$445.59     |
| Standard Overlapping Cathedral Window Wall                                                                                                                                      |              | Velcro Cathedral Window Side Wall                                                                                                                                                                                                  |              |
| STD CW wall 7x25                                                                                                                                                                | \$443.57     | Velcro Wall CW 7x10                                                                                                                                                                                                                | \$229.27     |
| STD CW wall 7x35                                                                                                                                                                | \$641.66     | Velcro Wall CW 7x20                                                                                                                                                                                                                | \$449.68     |
| STD CW wall 7x45                                                                                                                                                                | \$835.29     | Velcro Wall CW 7x30                                                                                                                                                                                                                | \$661.15     |
| STD CW wall 7x65                                                                                                                                                                | \$1,231.47   | Velcro Wall CW 7x40                                                                                                                                                                                                                | \$890.48     |
| STD CW wall 8x25                                                                                                                                                                | \$479.99     | Velcro Wall CW 8x10                                                                                                                                                                                                                | \$246.16     |
| STD CW wall 8x35                                                                                                                                                                | \$701.57     | Velcro Wall CW 8x20                                                                                                                                                                                                                | \$481.13     |
| STD CW wall 8x45                                                                                                                                                                | \$918.69     | Velcro Wall CW 8x30                                                                                                                                                                                                                | \$707.17     |
| STD CW wall 8x65                                                                                                                                                                | \$1,344.00   | Velcro Wall CW 8x40                                                                                                                                                                                                                | \$951.07     |