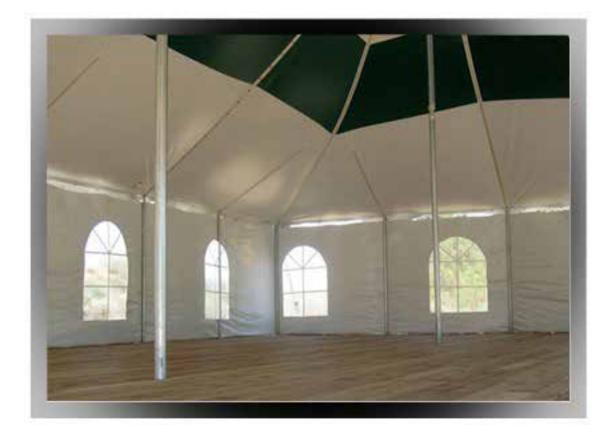

## Ohenry Sidewall Retail Prices 2025 (effective 10/2/2024)

| Standard Type Walls                                                                                                                                                             |              | Velcro Walls                                                                                                                                                                                                                       |              |
|---------------------------------------------------------------------------------------------------------------------------------------------------------------------------------|--------------|------------------------------------------------------------------------------------------------------------------------------------------------------------------------------------------------------------------------------------|--------------|
| Wall ends are designed to be overlapped 5' where<br>ends meet. Walls are hemmed on all sides, and feature<br>stainless steel snaps on top edge. Material is 14oz.<br>Block Out. |              | Wall ends are designed to be joined by Velcro. Walls are<br>hemmed on bottom side. Each end includes a 2" Velcro strip.<br>The top edge features stainless steel snaps reinforced with<br>1" webbing. Material is 14oz. Block Out. |              |
| Standard Overlapping Solid White Side Wall                                                                                                                                      |              | Velcro Solid White Walls                                                                                                                                                                                                           |              |
| Description                                                                                                                                                                     | Retail Price | Description                                                                                                                                                                                                                        | Retail Price |
| STD wall 7x25                                                                                                                                                                   | \$209.29     | Velcro Wall 7x10                                                                                                                                                                                                                   | \$116.32     |
| STD wall 7x35                                                                                                                                                                   | \$305.08     | Velcro Wall 7x20                                                                                                                                                                                                                   | \$212.11     |
| STD wall 7x45                                                                                                                                                                   | \$396.85     | Velcro Wall 7x30                                                                                                                                                                                                                   | \$303.87     |
| STD wall 7x65                                                                                                                                                                   | \$572.33     | Velcro Wall 7x40                                                                                                                                                                                                                   | \$403.69     |
| STD wall 8x25                                                                                                                                                                   | \$234.36     | Velcro Wall 8x10                                                                                                                                                                                                                   | \$128.13     |
| STD wall 8x35                                                                                                                                                                   | \$340.18     | Velcro Wall 8x20                                                                                                                                                                                                                   | \$233.95     |
| STD wall 8x45                                                                                                                                                                   | \$441.97     | Velcro Wall 8x30                                                                                                                                                                                                                   | \$335.74     |
| STD wall 8x65                                                                                                                                                                   | \$637.51     | Velcro Wall 8x40                                                                                                                                                                                                                   | \$445.59     |
| Standard Overlapping Cathedral Window Wall                                                                                                                                      |              | Velcro Cathedral Window Side Wall                                                                                                                                                                                                  |              |
| STD CW wall 7x25                                                                                                                                                                | \$443.57     | Velcro Wall CW 7x10                                                                                                                                                                                                                | \$229.27     |
| STD CW wall 7x35                                                                                                                                                                | \$641.66     | Velcro Wall CW 7x20                                                                                                                                                                                                                | \$449.68     |
| STD CW wall 7x45                                                                                                                                                                | \$835.29     | Velcro Wall CW 7x30                                                                                                                                                                                                                | \$661.15     |
| STD CW wall 7x65                                                                                                                                                                | \$1,231.47   | Velcro Wall CW 7x40                                                                                                                                                                                                                | \$890.48     |
| STD CW wall 8x25                                                                                                                                                                | \$479.99     | Velcro Wall CW 8x10                                                                                                                                                                                                                | \$246.16     |
| STD CW wall 8x35                                                                                                                                                                | \$701.57     | Velcro Wall CW 8x20                                                                                                                                                                                                                | \$481.13     |
| STD CW wall 8x45                                                                                                                                                                | \$918.69     | Velcro Wall CW 8x30                                                                                                                                                                                                                | \$707.17     |
| STD CW wall 8x65                                                                                                                                                                | \$1,344.00   | Velcro Wall CW 8x40                                                                                                                                                                                                                | \$951.07     |