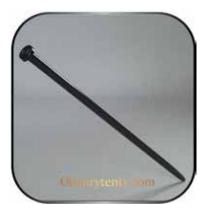

Ohenry stakes are forged steel stakes with a point on one end, and a round head on the other.

Ohenry tents 20x40 and smaller have a one piece roof like the 20x40 shown here. Sidewalls are detachable.

Standard walls are 14-16 oz. solid color, or solid white. Also available are Cathedral Window walls, and screen walls.

## **Ohenry Tent Accessories**

Large Stake Puller

Galvanized Side Poles and Center Poles

Small Stake Puller

Forged Tent Stakes

Tent Bags

Stake Caps

Earth Anchors