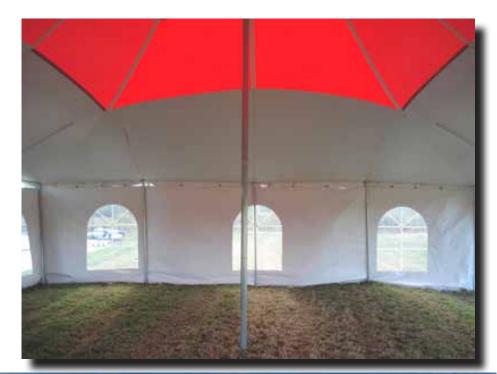

## **Ohenry's "Mystique" High Peak Pole Tents**

With their sweeping lines and curves Ohenry's "Mystique" High Peak tents give your party or wedding the elegant look to turn your event from the ordinary into the exceptional!

Mystique 30x50 interior

Mystique 30x50 Exterior