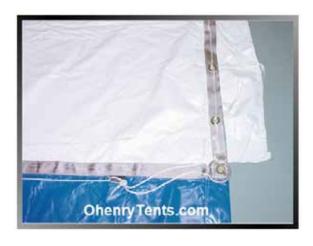

## **Ohenry Lace Line System**

Ohenry lace lines are easy to use, and feature 100% polyester lace rope, and full weather flap. Each tent section features the lace line on the right-hand side of the center pole fitting, and the grommet line on the left hand side. This eliminates having to open sections in a certain way to have the lace and grommet lines match up. This saves time, and wear and tear on the tent.

## **Ohenry Lace Line Corner**

Here again, the detail is evident in the way the lace corner is reinforced and sewn with multiple "back-stitches". Also visible is the loop of webbing which holds the curtain rope in place. This curtain rope loop is also sewn back and forth several times.