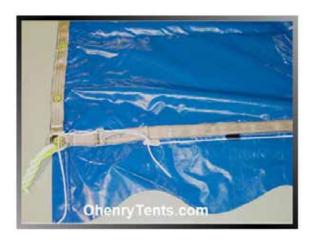

## **Ohenry Grommet Line Corner**

Construction here is similar to the lace line corner. Also notice the large snap which is used to snap the two sections together at the eave where the two sections meet.

## **Ohenry Lace Line Corner**

Here again, the detail is evident in the way the lace corner is reinforced and sewn with multiple "back-stitches". Also visible is the loop of webbing which holds the curtain rope in place. This curtain rope loop is also sewn back and forth several times.