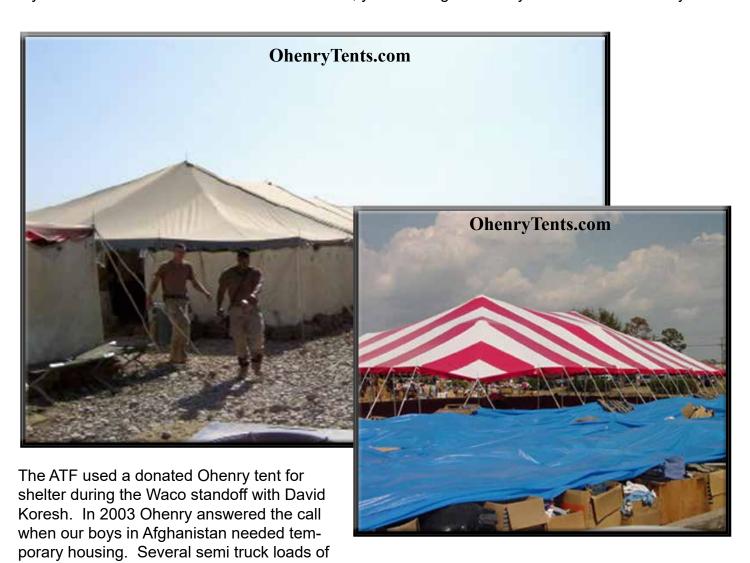

Ohenry was there with truck loads of tents for use by FEMA during the onslaught of the hurricanes which ravaged Florida in 2004. These tents were delivered to FEMA within 24 hours.

Again in 2005 truck loads of Ohenry tents served as temporary housing during Katrina.

tents were air freighted to Afganistan by the

U.S. Army.