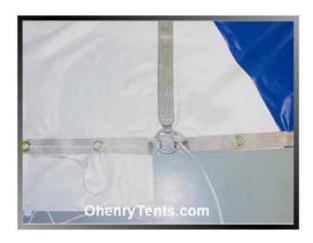

## **Ohenry Grommet Line Corner**

Construction here is similar to the lace line corner. Also notice the large snap which is used to snap the two sections together at the eave where the two sections meet.