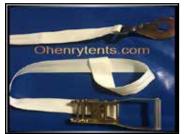

Your tent will come with all the guy ropes already attached to the tent. These are spliced by hand into the tent. (Ropes shown are yellow, but standard is white)

Available as an accessory are extra heavy duty ratchet straps. These are available for an additional price.

Patching Kits

2" and 1" Ratchet Straps