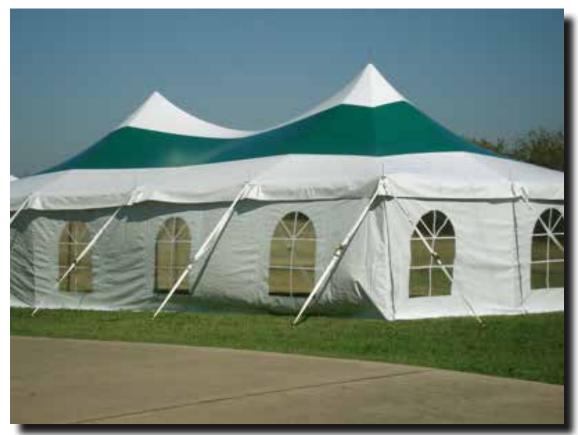

## **Ohenry's "Mystique" High Peak Pole Tents**

With their sweeping lines and curves Ohenry's "Mystique" High Peak tents give your party or wedding the elegant look to turn your event from the ordinary into the exceptional!

Mystique 30x50 interior

Mystique 30x50 Exterior