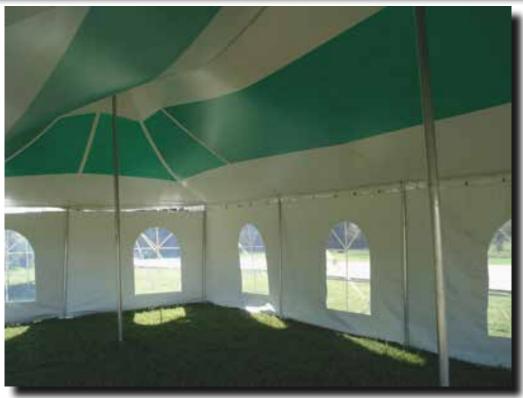

Steel 1/4" braided polyester **Double & triple thickness** 2" seatbelt type 2" first seam, and re-welded with 2.5" strip 1/2" - 1" single weld 30' Wide tents & larger every 5' standard 2" long handle 12,000 lb test

#### Other Manufacturers

12 - 13 oz standard 8 - 10 oz 1/2" all sizes 1" to1.5" 800 lb test 1/2" 3/16" polypropylene 2" x 1/4" all sizes 3/16" polypropylene single - double thickness 1" light duty 7.5 '- 10' apart 1.5" short handle 800 lb

## **Ohenry's "Mystique" High Peak Pole Tents**

With their sweeping lines and curves Ohenry's "Mystique" High Peak tents give your party or wedding the elegant look to turn your event from the ordinary into the exceptional!



Mystique 30x50 interior



Mystique 30x50 Exterior

## Ohenry's "Mystique" High Peak Pole Tents

Mystique 20x40





Ohenry Productions Inc. 3859 Chappel Hill Rd. Waco, TX. 76705 254-7141103 www.Ohenrytents.com

## "Mystique" 20' wide Tension Tent Features



20'x20' through 20'x40' Mystique High Peak Features
16 oz block-out material
2" seatbelt ratchet straps included with tent top
2" seatbelt re-enforcing
30" stakes (20'x20' & 20'x30')
42" stakes 20'x40'
Custom engineered
Tent bags
Triple re-enforced stress points
Poles are galvanized steel

## "Mystique" 30' & 40' wide Tension Tent Features



30'x30' through 40'x200' Mystique High Peak Features
16 oz block-out material
2" seatbelt ratchet straps included with tent top
2" seatbelt re-enforcing
42" stakes
Tent bags
Custom engineering
Triple re-enforced stress points

Poles are galvanized steel

### **Frame Tent Versus Pole Tent**



If you are consi