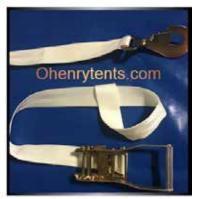

Your tent will come with all the guy ropes already attached to the tent. These are spliced by hand into the tent. (Ropes shown are yellow, but standard is white)

Available as an accessory are extra heavy duty ratchet straps. These are available for an additional price.

Patching Kits

2" and 1" Ratchet Straps