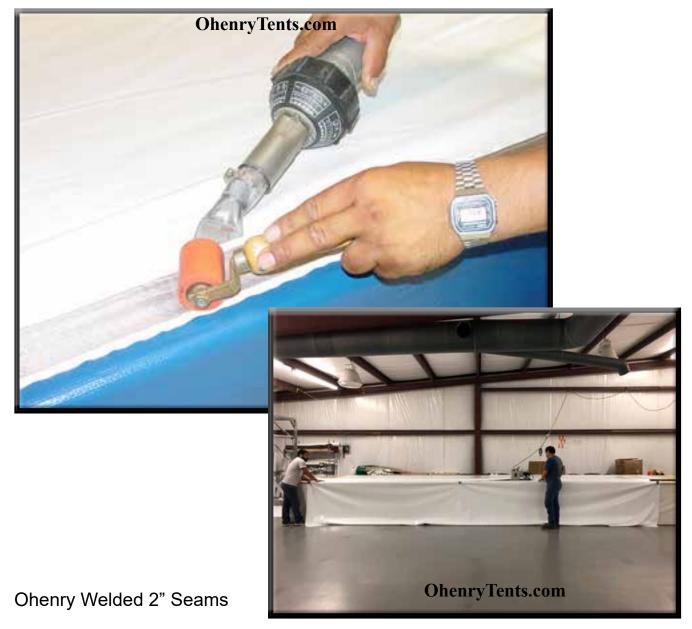

Each tent is virtually hand made with no automated construction process.

At Ohenry, all Pole Tents and High Peak Pole Tents begin construction by having the pieces of material welded together with a 2" seam. The Industry standard is a 1" seam.

We have chosen to use a track welder system rather than welding the seams with an RF welder, as this gives us better quality control, and a superior seam. The tent webbings are welded on by hand using a hot air welding gun.