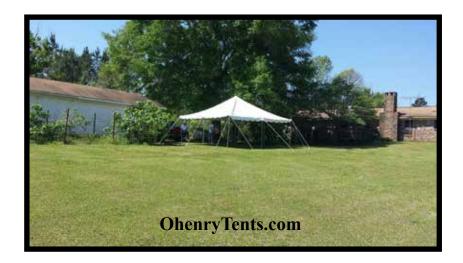

## **Ohenry Traditional Pole Tents**

Ohenry 20' x 20' Pole Tent

Ohenry 20' x 40' Pole Tent

Ohenry 20' x 40' Pole Tent

15'x40' Frame Tent

A pole tent is much more portable than a frame tent. Pole tents are MUCH easier to install than a frame tent.

20x20 Pole Tent

Frame tents are NOT "Free Standing" as sometimes advertised. They must be staked out just like a pole tent. The only exception is for indoor use.