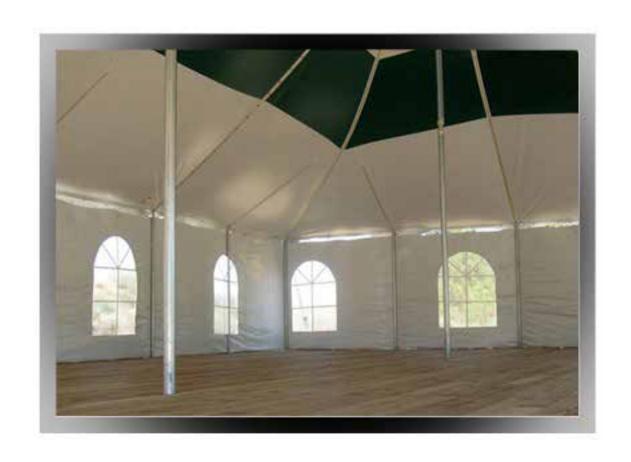

## **Ohenry Sidewall Retail Prices 2024 (effective 1/25/2024)**

| Standard Type Walls                                                                                                                                                     |              | Velcro Walls                                                                                                                                                                                                              |              |
|-------------------------------------------------------------------------------------------------------------------------------------------------------------------------|--------------|---------------------------------------------------------------------------------------------------------------------------------------------------------------------------------------------------------------------------|--------------|
| Wall ends are designed to be overlapped 5' where ends meet. Walls are hemmed on all sides, and feature stainless steel snaps on top edge. Material is 14oz.  Block Out. |              | Wall ends are designed to be joined by Velcro. Walls are hemmed on bottom side. Each end includes a 2" Velcro strip. The top edge features stainless steel snaps reinforced with 1" webbing. Material is 14oz. Block Out. |              |
| Standard Overlapping Solid White Side Wall                                                                                                                              |              | Velcro Solid White Walls                                                                                                                                                                                                  |              |
| Description                                                                                                                                                             | Retail Price | Description                                                                                                                                                                                                               | Retail Price |
| STD wall 7x25                                                                                                                                                           | \$203.81     | Velcro Wall 7x10                                                                                                                                                                                                          | \$113.70     |
| STD wall 7x35                                                                                                                                                           | \$297.41     | Velcro Wall 7x20                                                                                                                                                                                                          | \$207.30     |
| STD wall 7x45                                                                                                                                                           | \$366.98     | Velcro Wall 7x30                                                                                                                                                                                                          | \$296.87     |
| STD wall 7x65                                                                                                                                                           | \$558.08     | Velcro Wall 7x40                                                                                                                                                                                                          | \$394.50     |
| STD wall 8x25                                                                                                                                                           | \$227.96     | Velcro Wall 8x10                                                                                                                                                                                                          | \$125.11     |
| STD wall 8x35                                                                                                                                                           | \$331.22     | Velcro Wall 8x20                                                                                                                                                                                                          | \$228.37     |
| STD wall 8x45                                                                                                                                                           | \$430.45     | Velcro Wall 8x30                                                                                                                                                                                                          | \$327.60     |
| STD wall 8x65                                                                                                                                                           | \$620.87     | Velcro Wall 8x40                                                                                                                                                                                                          | \$434.88     |
| Standard Overlapping Cathedral Window Wall                                                                                                                              |              | Velcro Cathedral Window Side Wall                                                                                                                                                                                         |              |
| STD CW wall 7x25                                                                                                                                                        | \$424.32     | Velcro Wall CW 7x10                                                                                                                                                                                                       | \$220.35     |
| STD CW wall 7x35                                                                                                                                                        | \$613.83     | Velcro Wall CW 7x20                                                                                                                                                                                                       | \$433.05     |
| STD CW wall 7x45                                                                                                                                                        | \$798.69     | Velcro Wall CW 7x30                                                                                                                                                                                                       | \$636.46     |
| STD CW wall 7x65                                                                                                                                                        | \$1177.71    | Velcro Wall CW 7x40                                                                                                                                                                                                       | \$858.43     |
| STD CW wall 8x25                                                                                                                                                        | \$458.77     | Velcro Wall CW 8x10                                                                                                                                                                                                       | \$236.41     |
| STD CW wall 8x35                                                                                                                                                        | \$671.33     | Velcro Wall CW 8x20                                                                                                                                                                                                       | \$462.88     |
| STD CW wall 8x45                                                                                                                                                        | \$879.25     | Velcro Wall CW 8x30                                                                                                                                                                                                       | \$680.08     |
| STD CW wall 8x65                                                                                                                                                        | \$1285.83    | Velcro Wall CW 8x40                                                                                                                                                                                                       | \$915.83     |