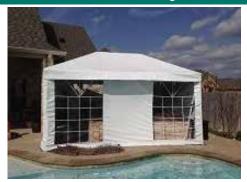

## **Ohenry Sidewall Retail Prices 2024 (effective 1/25/2024)**

| Standard Type Walls                                                                                                                                                     |              | Velcro Walls                                                                                                                                                                                                              |              |
|-------------------------------------------------------------------------------------------------------------------------------------------------------------------------|--------------|---------------------------------------------------------------------------------------------------------------------------------------------------------------------------------------------------------------------------|--------------|
| Wall ends are designed to be overlapped 5' where ends meet. Walls are hemmed on all sides, and feature stainless steel snaps on top edge. Material is 14oz.  Block Out. |              | Wall ends are designed to be joined by Velcro. Walls are hemmed on bottom side. Each end includes a 2" Velcro strip. The top edge features stainless steel snaps reinforced with 1" webbing. Material is 14oz. Block Out. |              |
| Standard Overlapping Solid White Side Wall                                                                                                                              |              | Velcro Solid White Walls                                                                                                                                                                                                  |              |
| Description                                                                                                                                                             | Retail Price | Description                                                                                                                                                                                                               | Retail Price |
| STD wall 7x25                                                                                                                                                           | \$203.81     | Velcro Wall 7x10                                                                                                                                                                                                          | \$113.70     |
| STD wall 7x35                                                                                                                                                           | \$297.41     | Velcro Wall 7x20                                                                                                                                                                                                          | \$207.30     |
| STD wall 7x45                                                                                                                                                           | \$366.98     | Velcro Wall 7x30                                                                                                                                                                                                          | \$296.87     |
| STD wall 7x65                                                                                                                                                           | \$558.08     | Velcro Wall 7x40                                                                                                                                                                                                          | \$394.50     |
| STD wall 8x25                                                                                                                                                           | \$227.96     | Velcro Wall 8x10                                                                                                                                                                                                          | \$125.11     |
| STD wall 8x35                                                                                                                                                           | \$331.22     | Velcro Wall 8x20                                                                                                                                                                                                          | \$228.37     |
| STD wall 8x45                                                                                                                                                           | \$430.45     | Velcro Wall 8x30                                                                                                                                                                                                          | \$327.60     |
| STD wall 8x65                                                                                                                                                           | \$620.87     | Velcro Wall 8x40                                                                                                                                                                                                          | \$434.88     |
| Standard Overlapping Cathedral Window Wall                                                                                                                              |              | Velcro Cathedral Window Side Wall                                                                                                                                                                                         |              |
| STD CW wall 7x25                                                                                                                                                        | \$424.32     | Velcro Wall CW 7x10                                                                                                                                                                                                       | \$220.35     |
| STD CW wall 7x35                                                                                                                                                        | \$613.83     | Velcro Wall CW 7x20                                                                                                                                                                                                       | \$433.05     |
| STD CW wall 7x45                                                                                                                                                        | \$798.69     | Velcro Wall CW 7x30                                                                                                                                                                                                       | \$636.46     |
| STD CW wall 7x65                                                                                                                                                        | \$1177.71    | Velcro Wall CW 7x40                                                                                                                                                                                                       | \$858.43     |
| STD CW wall 8x25                                                                                                                                                        | \$458.77     | Velcro Wall CW 8x10                                                                                                                                                                                                       | \$236.41     |
| STD CW wall 8x35                                                                                                                                                        | \$671.33     | Velcro Wall CW 8x20                                                                                                                                                                                                       | \$462.88     |
| STD CW wall 8x45                                                                                                                                                        | \$879.25     | Velcro Wall CW 8x30                                                                                                                                                                                                       | \$680.08     |
| STD CW wall 8x65                                                                                                                                                        | \$1285.83    | Velcro Wall CW 8x40                                                                                                                                                                                                       | \$915.83     |